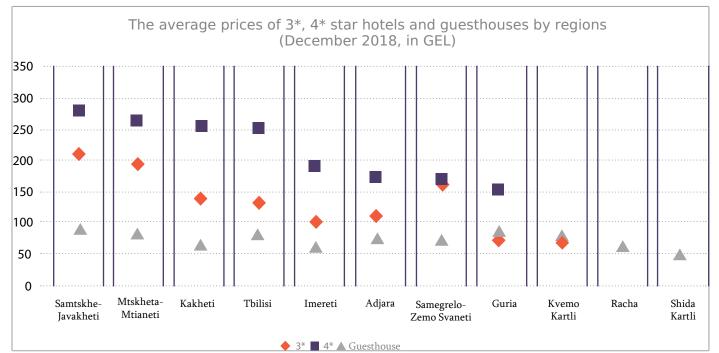

## **Average Hotel Prices**

In Georgia, the average cost of a room<sup>1</sup> in a 3-star hotel was **133 GEL** per night in December 2018. The most expensive 3-star hotels in December in Georgia were in Samtskhe-Javakheti – 208 GEL.

The average cost of a room in a 4-star hotel in Georgia in December 2018 was **240 GEL** per night. The most expensive 4-star hotels in December was found in Samtskhe-Javakheti – 278 GEL.

Graph 1: In the graph, average prices for standard double rooms in 3 and 4-star hotels and guesthouses are given by region. 5-star hotel prices are provided above.

In December 2018, the average cost of a room in a guesthouse<sup>2</sup> in Georgia was **73 GEL** per night. The highest daily rates for guesthouses, like 3\* and 4\* hotels, were found in Samtskhe-Javakheti – 89 GEL.